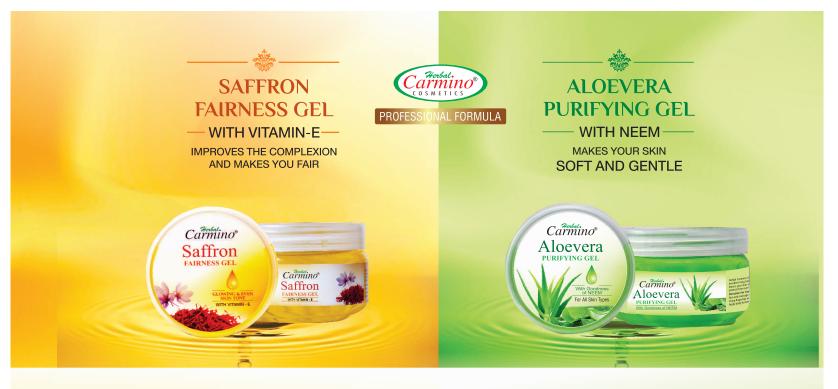

Indications : Saffron Gel is blended with Vitamin-E which penetrates deep inside the skin providing radiant and smooth skin. This gel lightens and brightens the complexion

Direction for use : Apply gel & massage softly in circular motion on the face. Apply daily for better results.

Key Ingredients : Saffron Thread and Vitamin - E. Packing : 100g Indications : Aloevera Gel is an excellent long lasting, soothing, skin moisturiser that leaves your skin soft, fresh & young looking. It also protects skin from sun burn, acne and ageing

Direction for use : Apply gel & massage softly in circular motion on the face. Apply daily for better results.

Key Ingredients : Aloevera juice and Neem extract.

Packing : 100g

OMPLEXION CREAM
With Aloevera & Almond milk —
FOR GLOWING COMPLEXION