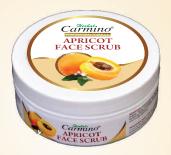

Packing: 25g and 50g

Indications : Apricot scrub contains natural herbal extracts & exfoilents in a rich creamy base. It will deeply clean your skin pores from oil, dirt & debris & gently remove dead skin layers. Your skin will feel invigorated, revitalized and clean like never before. Facial texture will be smoother, softer and have a healthy glow. Recommended for all skin types.

Direction for use : Apply a small amount of Carmino Apricot Face Scrub to wet face and gently massage in circular motion for few minutes. Avoid eye area. Rinse well. Key Ingredients : Apricot extract and Walnut shell powder.

Packing: 100g & 200g.

Indications : Honey & Saffron Scrub contains herbal extracts & exfoilents in a rich creamy base. It will deeply clean your skin pores from oil,dirt & debris & gently remove dead skin layers. Your skin will feel invigorated, revitalized and clean like never before. Facial texture will be smoother, softer and have a healthy glow. Recommended for all skin types.