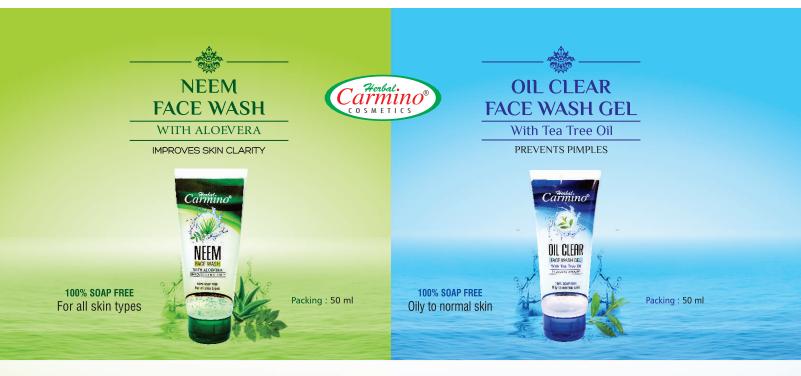

08

Indications : Neem Face Wash is infused with goodness of Neem & Aloevera. Neem is known for its anti bacterial properties and Aloevera is useful for skin conditioning and moisturising. It effectively removes excess oil and dirt leaving the clear, soft and glowing skin.

Direction for use : Squeeze out required quantity on palm and crush the glow spheres. Gently massage on your face and neck with upward circular motion. Wash off with cold water and pat dry. For best results use twice daily. Indications : It contains Tea tree oil and Vitamin E which unblocks and cleanses the skin pores and prevent pimples and acne. Tea tree oil lightens blemish marks. Regular use effectively removes excess oil and sebum. It will leave your skin clean, soft and glowing.

Direction for use : Squeeze out required quantity on palm and crush the glow spheres. Gently massage on your face and neck with upward circular motion. Wash off with cold water and pat dry. For best results use twice daily.