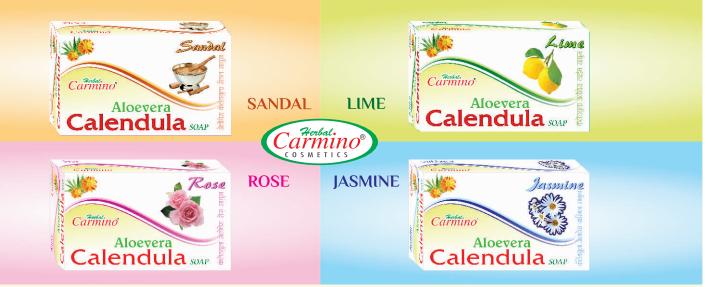

# CALENDULA & ALOEVERA SOAPS

Indications : Carmino Calendula & Aloevera Soap keeps your skin soft and beautiful. The soap is available in Jasmine, Rose, Lime and Sandal fragrances. Its natural contents gives smoothness and extra glow to your skin.

Direction for use : Apply Calendula & Aloevera Soap liberally on face and all over the body. Massage gently and wash with warm water for glowing and healthy skin.

Key Ingredients : Aloevera and Marigold (Calendula).

Packing : 75 g

**(**)

05