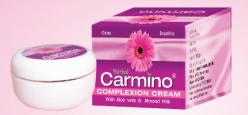

Carmino<sup>®</sup>

Packing : 50g, 100g, 195g and 550g

Indications : Complexion Cream is one of advanced cream enriched with Aloe-vera and Almond milk which goes deeply into the skin and helps to treat marks, dark spots and dullness of skin. It Gives fairness, perfect glow and even toned skin. An ideal cream for daily use.

Direction for use : Apply Carmino Complexion Cream on the face with circular motion of fingertips. Key Ingredients : Aloevera, Almond milk, Mahonia aquifolium, Calendula, Caneflower and Wheat germ oil.

Packing: 25g and 50g

Indications : Apricot scrub contains natural herbal extracts & exfoilents in a rich creamy base. It will deeply clean your skin pores from oil, dirt & debris & gently remove dead skin layers. Your skin will feel invigorated, revitalized and clean like never before. Facial texture will be smoother, softer and have a healthy glow. Recommended for all skin types.