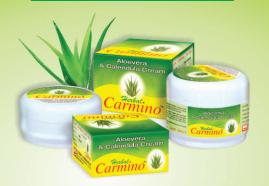

Indications : Aloe-Vera & Calendula cream is multipurpose and multi utility cream, enriched with "Aloe-Vera" which protects your skin from pollution and sunburn. The Calendula acts as an antiseptic and makes your skin ever beautiful. An ideal cream for daily use.

Direction for use : Apply Carmino Aloevera & Calendula Cream on the skin with circular motion of finger tips and leave overnight. This formula will make your skin soft & radiant. Key Ingredients : Marigold, Aloe-Vera and Almond milk.

Carmino<sup>®</sup>

Packing : 50g, 100g, 195g and 550g

Indications : Complexion Cream is one of advanced cream enriched with Aloe-vera and Almond milk which goes deeply into the skin and helps to treat marks, dark spots and dullness of skin. It Gives fairness, perfect glow and even toned skin. An ideal cream for daily use.