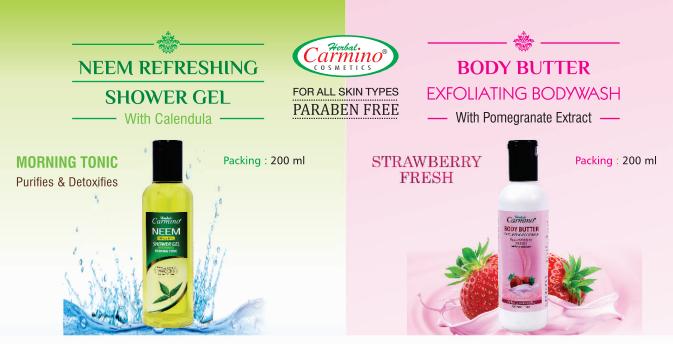

06

- Packing : 75 g

Packing : 75 g

07

Indications : Awaken your senses in your shower with our innovative formulation packed with conditioners and wonder extracts of Neem and Calendula, which are known for their anti-bacterial properties. Your skin will feel velvety smooth and your body refreshed in a delightful home spa experience.

Direction for use : For best results pour the shower gel on wet loofah. Work up rich and fragrant lather over wet skin before rinsing off.

Key Ingredients : Neem extract and Calendula extract.

Indications : Designed for daily use, this moisturising formula with walnut shell particles gently exfoliates to polish and clean your skin surface, while helping retain natural moisture for soft, smooth skin. It is enriched with Pomegranate extract. Infuse your senses with Fresh Strawberry Fragrance for a delightful home spa experience.

Direction for use : For best results pour the shower gel on wet loofah. Work up rich and fragrant lather over wet skin before rinsing off.

Key Ingredients : Walnut Shell Particles, Pomegranate Extracts.